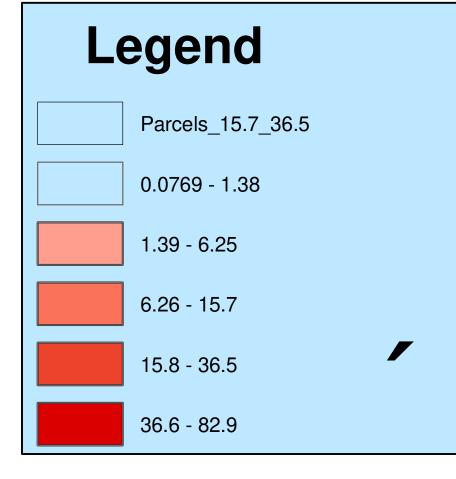

## Parcels of Interest: 15.7-36.5





## **Spatial Solutions, LLC**

1,000 500 0

1,000 Feet

## DISCLAIMER

The information contained in this map is provided and maintained by various individuals representing a number of sources included Spatial Solutions, LLC, municipal governments, state and federal agencies. No guarantee is given as to the accuracy or currency of any of the data. Therefore, is no event shall Spatial Solutions, LLC be liable for any special, incorrect, or consequential damages or any damages whatsoever resulting from loss of use, data or profits, whether in an action of contract, negligence, or other action, arising or of or in connection with the use of the information herein provided.

This map is design to serve as a secondary representation of real property and is compiled from Private Sources, Govern