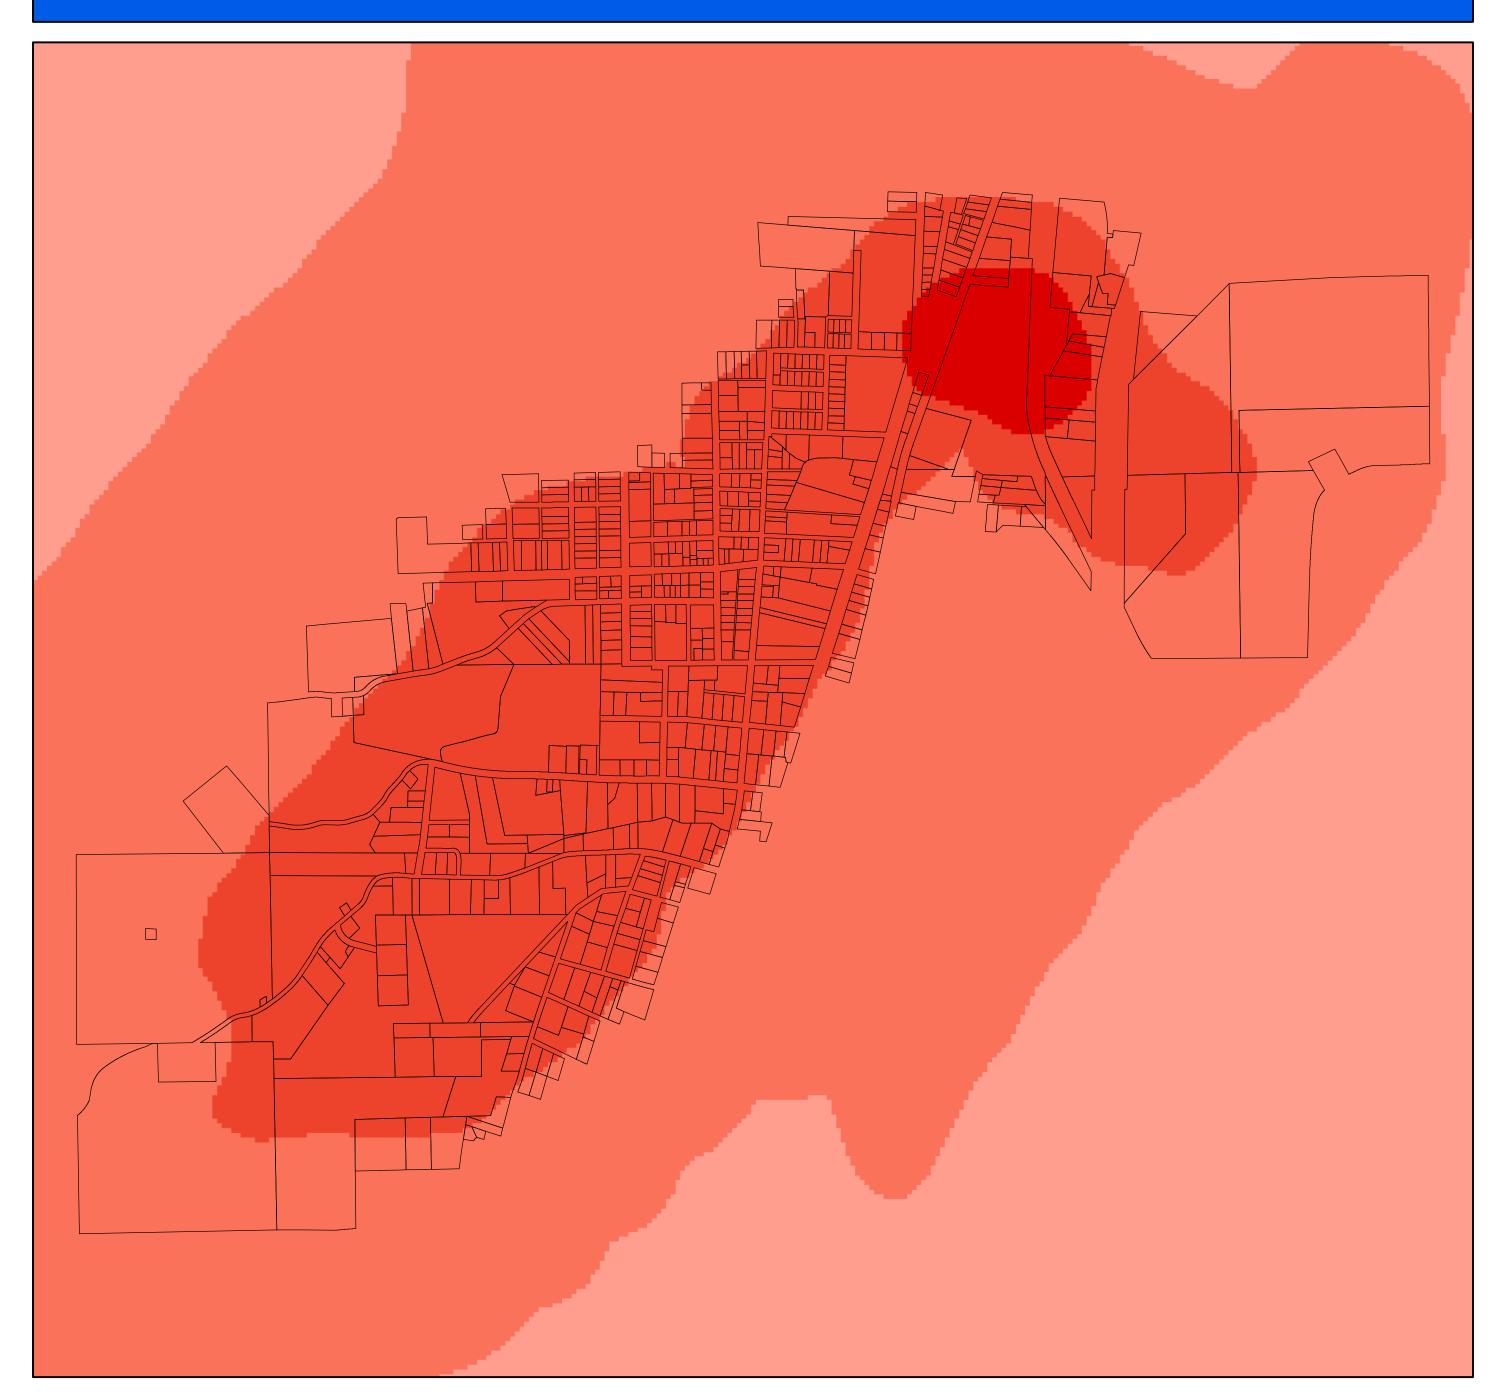

## Parcels of Interest: 15.7-36.5

## **Spatial Solutions, LLC**

1,000 500 0

1,000 Feet